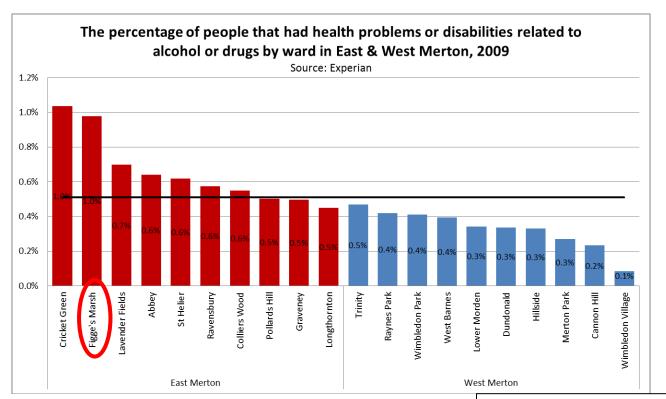

he higher percentiles for:

- Male mortality chronic liver disease (104/326)
- Female alcohol-specific hospital admissions (106/326)
- Male alcohol-specific hospital admissions (109/326)
- Male alcohol-attributable hospital admissions (151/326)
- Alcohol-related violent crimes (192/326)
- Alcohol-related sexual offences (208/326).

The amount of harm caused by alcohol also varies across the borough.

Figure 1: Residents reporting drinking alcohol every day

# Expected Prevalence of Alcohol Consumption at Home in Merton by Ward: Once a Day or More.

Source: Experian Grand Index 2014



<sup>&</sup>lt;sup>7</sup> PHE (2014) From evidence into action: opportunities to protect and improve the nation's health

Figure 2: Residents with health problems or disabilities caused by alcohol or drugs



Figge's Marsh Ward highlighted

In terms of all alcohol-related crime, Merton with a rate of 7.3 recorded crimes per 1,000 populations was higher than the neighbouring boroughs Sutton (6.7) and Kingston (6.7) and the England average of 7 but lower than the London average of 11.1 (LAPE 2012). See Figure 2. Figure 3 shows that the trend has generally been downward.

Figure 3: Recorded crime attributable to alcohol, Merton compared with South West London, London overall, England, 2011-12.



Figure 4: Alcohol-related crimes in Merton, 2008-09 to 2012-13.



However, the 2014 Annual Residents Survey highlighted that residents are still concerned about crime, anti-social behaviour and people being drunk and rowdy – see Figure 4:

Figure 5: Annual Residents Survey 2014 results.



Area which i