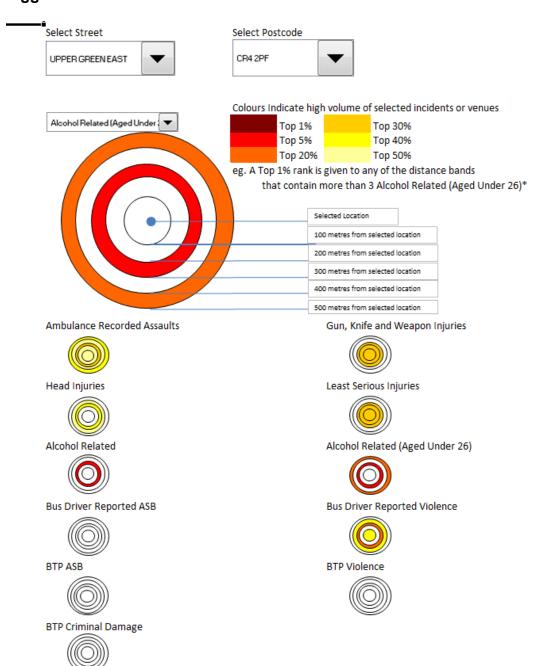

under the age of 25 shall provide documented proof that he/she is over 18+ years of age.
- 12. The Premises Licence Holder shall ensure that full training is provided to all staff on commencement of employment on their Challenge 25 policy and the law relating to the sale of alcoholic products and any system or procedures that they are expected to follow in the course of dealing with these goods

We believe that these conditions are reasonable and proportionate in order to promote and maintain the Merton CIZ's, and a safe and sociable approach to alcohol across the borough.

Yours sincerely,

Barry Causer
Public Health Commissioning Manager

On Behalf of Dr Dagmar Zeunar Director of Public Health

# APPENDIX 1: LBM Public Health preliminary data scan for the following ward: Figge's Marsh



USER INPUT
SELECT POSTCODE FROM LIST WARD WARD NAME
CLICK HERE> CR4 2PF 00BAGC Figge's Marsh

OLICE DATA: recorded crime and ASB RANK ALL VIOLENCE RANK RAPE 4 out of 20 wards 1 out of 20 wards RANK THEFT FROM PERSON (OTHER) RANK PERSONAL ROBBERY 4 out of 20 wards 2 out of 20 wards RANK CRIMINAL DAMAGE RANK POSSESSION OF DRUGS 2 out of 20 wards 1 out of 20 wards MPS ASB RANK MPS POSSESSION OF WEAPON 3 out of 20 wards 1 out of 20 wards

Other data sources

NIGHT TIME VIOLENT DISORDER
6 out of 20 wards

DELIBERATE FIRES
11 out of 20 wards

Probation Clients with Alcohol misuse Risk
1 out of 20 wards

Probation Clients Alcohol Risk and High risk of causing harm
1 out of 20 wards

18 out of 20 wards

MERTON 'Traffic Light Dashboard' to: October 2015

ALCOHOL ILLNESS TREATED BY LONDON AMBULANC