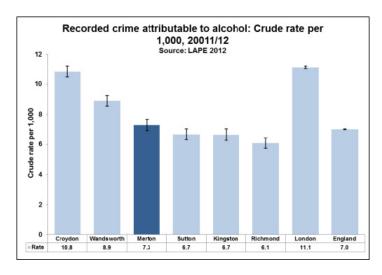

Consumption at Home in Merton by Ward: Once a Day or More.

Source: Experian Grand Index 2014



<sup>&</sup>lt;sup>7</sup> PHE (2014) From evidence into action: opportunities to protect and improve the nation's health

Figure 2: Residents with health problems or disabilities caused by alcohol or drugs



Figge's Marsh Ward highlighted

In terms of all alcohol-related crime, Merton with a rate of 7.3 recorded crimes per 1,000 populations was higher than the neighbouring boroughs Sutton (6.7) and Kingston (6.7) and the England average of 7 but lower than the London average of 11.1 (LAPE 2012). See Figure 2. Figure 3 shows that the trend has generally been downward.

Figure 3: Recorded crime attributable to alcohol, Merton compared with South West London, London overall, England, 2011-12.



Figure 4: Alcohol-related crimes in Merton, 2008-09 to 2012-13.



However, the 2014 Annual Residents Survey highlighted that residents are still concerned about crime, anti-social behaviour and people being drunk and rowdy – see Figure 4:

Figure 5: Annual Residents Survey 2014 results.



Area which includes Figge's Marsh is highlighted: in 2014 48% of local residents are very worried or fairly worried about people being drunk and rowdy.

For more information see the Merton Joint Strategic Needs Assessment (JSNA) chapter on alcohol: <a href="http://www.merton.gov.uk/health-social-care/publichealth/jsna/lifestyle-risk-factors/adults-substance-misuse/alcohol-jsna.htm">http://www.merton.gov.uk/health-social-care/publichealth/jsna/lifestyle-risk-factors/adults-substance-misuse/alcohol-jsna