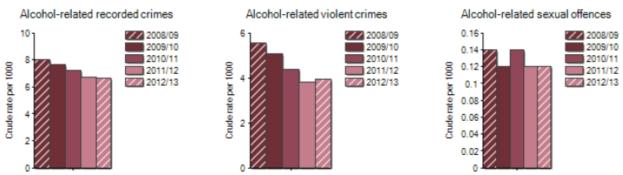

: Experian Grand Index 2014



<sup>&</sup>lt;sup>7</sup> PHE (2014) From evidence into action: opportunities to protect and improve the nation's health

Figure 2: Residents with health problems or disabilities caused by alcohol or drugs



Figge's Marsh Ward highlighted

In terms of all alcohol-related crime, Merton with a rate of 7.3 recorded crimes per 1,000 populations was higher than the neighbouring boroughs Sutton (6.7) and Kingston (6.7) and the England average of 7 but lower than the London average of 11.1 (LAPE 2012). See Figure 2. Figure 3 shows that the trend has generally been downward.

Figure 3: Recorded crime attributable to alcohol, Merton compared with South West London, London overall, England, 2011-12.



Figure 4: Alcohol-related crimes in Merton, 2008-09 to 2012-13.



However, the 2014 Annual Residents Survey highlighted that residents are still concerned about crime, anti-social behaviour and people being drunk and rowdy – see Figure 4:

Figure 5: Annual Residents Survey 2014 results.



Area which includes Figge's Marsh is highlighted: in 2014 48% of local residents are very worried or fairly worried about people being drunk and rowdy.

For more information see the Merton Joint Strategic Needs Assessment (JSNA) chapter on alcohol: <a href="http://www.merton.gov.uk/health-social-care/publichealth/jsna/lifestyle-risk-factors/adults-substance-misuse/alcohol-jsna.htm">http://www.merton.gov.uk/health-social-care/publichealth/jsna/lifestyle-risk-factors/adults-substance-misuse/alcohol-jsna.htm</a>



**From:** Councillor Geraldine Stanford **Sent:** 01 De